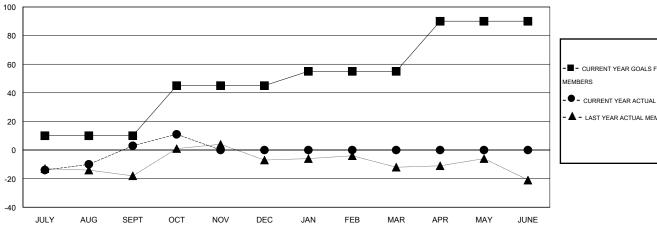

#### GOALS AND ACTUAL MEMBERS CUMULATIVE

| DROPPED CLUBS: 0 |    |
|------------------|----|
| DROPPED MEMBERS  |    |
| DECEASED         | 5  |
| CLUB CANCELLED   | 0  |
| OTHER            | 39 |
| TOTAL            | 44 |